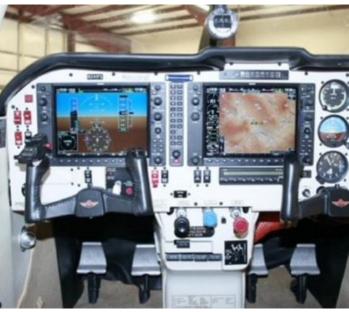

## 2005 Mooney M20R Ovation2 GX N341PS, SN 29-0341

| Airframe            | 1,275 TTSN                                                                                         |
|---------------------|----------------------------------------------------------------------------------------------------|
| Engine              | Manufacturer: Teledyne Continental Motors<br>Model IO-550 -G(6)<br>1,275 TTSN                      |
| Prop                | Manufacturer: McCauley<br>Model 2A34C241/82PGC-6<br>3 blades<br>1,275 TTSN                         |
| Exterior            | White and Burgundy with Gold and Black accent striping                                             |
| Interior            | Seating for 4 finished in Tan leather                                                              |
| Avionics            | Garmin 1000 PFD and MFD S-Tec 55X GDL-69A - XM Satellite receiver WX-500 Stormscope                |
| Additional Features | R-134A Air Conditioning System Oxygen System Speedbrake 2000 System Standby Alternator 2nd Battery |
| Fuel Capacity       | 96 US Gallons<br>89 Usable Gallons                                                                 |