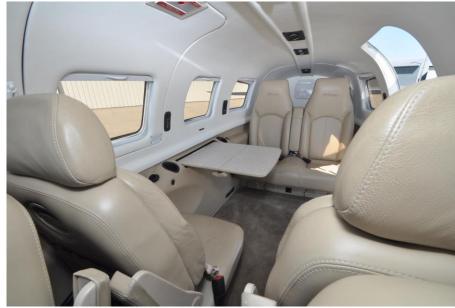

## 2012 Piper Mirage N519DM, SN 4636528

| Airframe            | 940 TTSN                                                                                                                                                                                                                                                                                                                                                                                                                                                                                                                                                            |
|---------------------|---------------------------------------------------------------------------------------------------------------------------------------------------------------------------------------------------------------------------------------------------------------------------------------------------------------------------------------------------------------------------------------------------------------------------------------------------------------------------------------------------------------------------------------------------------------------|
| Engine              | 940 SNEW                                                                                                                                                                                                                                                                                                                                                                                                                                                                                                                                                            |
| Prop                | 940 TTSN                                                                                                                                                                                                                                                                                                                                                                                                                                                                                                                                                            |
| Exterior            | Overall White with Red lower half, and Black and Tan accent striping.                                                                                                                                                                                                                                                                                                                                                                                                                                                                                               |
| Interior            | 6 premium seats finished in tan leather with adjustable backrests                                                                                                                                                                                                                                                                                                                                                                                                                                                                                                   |
| Avionics            | Garmin G-1000 Avionics Suite Including: GMA 347 Digital audio controller with integrated marker beacon receiver, intercom, voice recorder, automatic squelch and public announcement 2 GDU 1040, 10" PFD Displays and 1 GDU 1500 15" multi-function display 2 GIA 63W Nav/Com/ILS/WAAS GPS 2 GRS 77 Attitude and Heading Reference System (AHRS) 3 GDC 74A digital air-data computers w dual probe system GTX33 Transponder - GCU 476 Alpha Numeric Keypad GFC 700 autopilot with Yaw Damper GDL 69A XM Satellite Radio and Weather KTA 870 Traffic Advisory System |
| Additional Features | Garmin Synthetic Vision (SVT) Flight into Known Icing (FIKI) with leading edge de-ice boots PiperAire Air-Conditioning System 110V Outlet in forward and Aft Cabin Auxiliary Music Input in Aft Cabin                                                                                                                                                                                                                                                                                                                                                               |