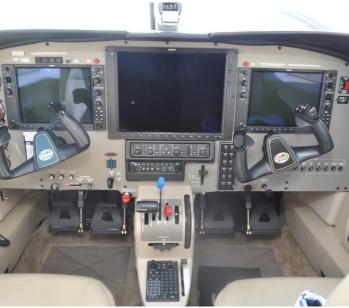

## 2012 Piper Mirage N519DM, SN 4636528

| Airframe            | 940 TTSN                                                                                                                                                                                                                                                                                                                                                                                                                                                                                                                                                            |
|---------------------|---------------------------------------------------------------------------------------------------------------------------------------------------------------------------------------------------------------------------------------------------------------------------------------------------------------------------------------------------------------------------------------------------------------------------------------------------------------------------------------------------------------------------------------------------------------------|
| Engine              | 940 SNEW                                                                                                                                                                                                                                                                                                                                                                                                                                                                                                                                                            |
| Prop                | 940 TTSN                                                                                                                                                                                                                                                                                                                                                                                                                                                                                                                                                            |
| Exterior            | Overall White with Red lower half, and Black and Tan accent striping.                                                                                                                                                                                                                                                                                                                                                                                                                                                                                               |
| Interior            | 6 premium seats finished in tan leather with adjustable backrests                                                                                                                                                                                                                                                                                                                                                                                                                                                                                                   |
| Avionics            | Garmin G-1000 Avionics Suite Including: GMA 347 Digital audio controller with integrated marker beacon receiver, intercom, voice recorder, automatic squelch and public announcement 2 GDU 1040, 10" PFD Displays and 1 GDU 1500 15" multi-function display 2 GIA 63W Nav/Com/ILS/WAAS GPS 2 GRS 77 Attitude and Heading Reference System (AHRS) 3 GDC 74A digital air-data computers w dual probe system GTX33 Transponder - GCU 476 Alpha Numeric Keypad GFC 700 autopilot with Yaw Damper GDL 69A XM Satellite Radio and Weather KTA 870 Traffic Advisory System |
| Additional Features | Garmin Synthetic Vision (SVT) Flight into Known Icing (FIKI) with leading edge de-ice boots PiperAire Air-Conditioning System 110V Outlet in forward and Aft Cabin Auxiliary Music Input in Aft Cabin                                                                                                                                                                                                                                                                                                                                                               |