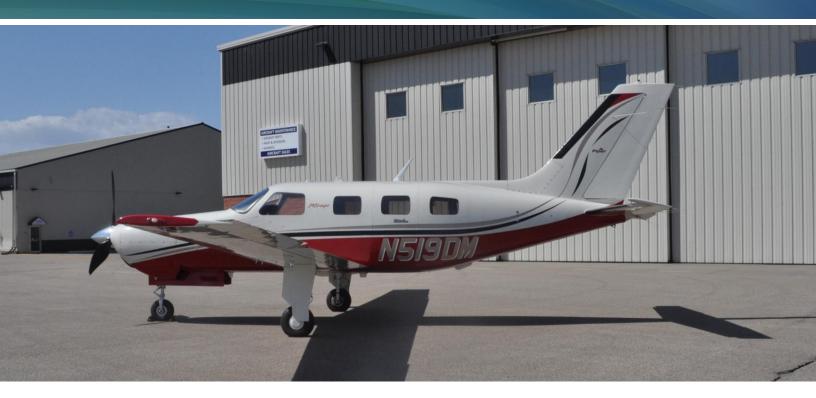

## 2012 Piper Mirage

N519DM, SN 4636528

## 2012 Piper Mirage N519DM, SN 4636528

| Airframe            | 940 TTSN                                                                                                                                                                                                                                                                                                                                                                                                                                                                                                                                                            |
|---------------------|---------------------------------------------------------------------------------------------------------------------------------------------------------------------------------------------------------------------------------------------------------------------------------------------------------------------------------------------------------------------------------------------------------------------------------------------------------------------------------------------------------------------------------------------------------------------|
| Engine              | 940 SNEW                                                                                                                                                                                                                                                                                                                                                                                                                                                                                                                                                            |
| Prop                | 940 TTSN                                                                                                                                                                                                                                                                                                                                                                                                                                                                                                                                                            |
| Exterior            | Overall White with Red lower half, and Black and Tan accent striping.                                                                                                                                                                                                                                                                                                                                                                                                                                                                                               |
| Interior            | 6 premium seats finished in tan leather with adjustable backrests                                                                                                                                                                                                                                                                                                                                                                                                                                                                                                   |
| Avionics            | Garmin G-1000 Avionics Suite Including: GMA 347 Digital audio controller with integrated marker beacon receiver, intercom, voice recorder, automatic squelch and public announcement 2 GDU 1040, 10" PFD Displays and 1 GDU 1500 15" multi-function display 2 GIA 63W Nav/Com/ILS/WAAS GPS 2 GRS 77 Attitude and Heading Reference System (AHRS) 3 GDC 74A digital air-data computers w dual probe system GTX33 Transponder - GCU 476 Alpha Numeric Keypad GFC 700 autopilot with Yaw Damper GDL 69A XM Satellite Radio and Weather KTA 870 Traffic Advisory System |
| Additional Features | Garmin Synthetic Vision (SVT) Flight into Known Icing (FIKI) with leading edge de-ice boots PiperAire Air-Conditioning System 110V Outlet in forward and Aft Cabin Auxiliary Music Input in Aft Cabin                                                                                                                                                                                                                                                                                                                                                               |